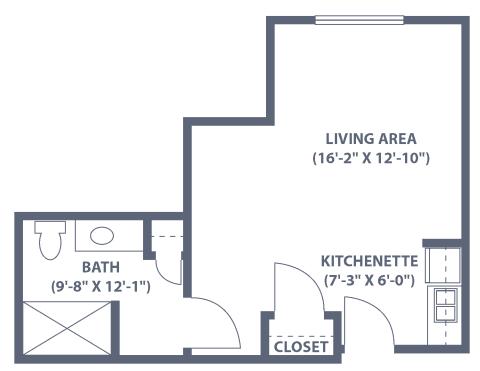

# Gardens

Studio • One Bath • 350 sq. ft.

Dimensions are approximate. Floor plans may vary.