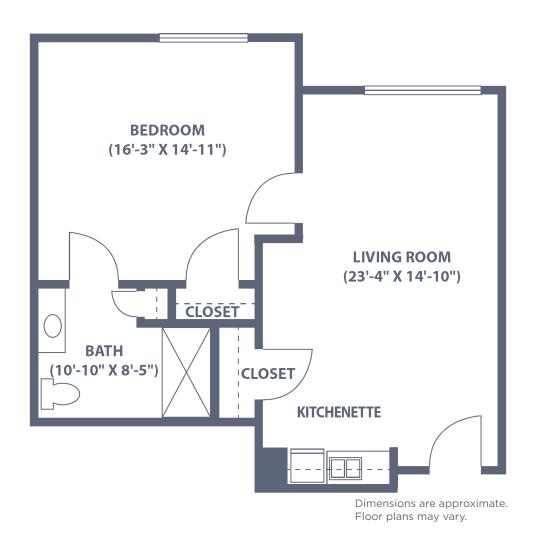

One Bath • 350 sq. ft.



Dimensions are approximate. Floor plans may vary.

# Gardens

Deluxe Studio • One Bath • 515 sq. ft.



Dimensions are approximate. Floor plans may vary.

# Gardens Model C

One Bedroom • One Bath • 505 sq. ft.



Dimensions are approximate. Floor plans may vary.

## Gardens Model D

One Bedroom • One Bath • 520 sq. ft.



Dimensions are approximate. Floor plans may vary.

# Gardens Model E

One Bedroom • One Bath • 525 sq. ft.



Dimensions are approximate. Floor plans may vary.

# Gardens Model F

One Bedroom • One Bath • 565 sq. ft.



## Gardens Model G

One Bedroom • One Bath • 565 sq. ft.



Dimensions are approximate. Floor plans may vary.

## Gardens Model H

One Bedroom • One Bath • 618 sq. ft.



## Gardens Model I

One Bedroom • One Bath • 657 sq. ft.



## Gardens Model J

One Bedroom • One Bath • 635 sq. ft.



#### Gardens Model K

One Bedroom • One Bath • 800 sq. ft.



# Gardens Model L

One Bedroom • One Bath • 820 sq. ft.



#### Gardens Model M

Two Bedroom • Two Bath • 1,150 sq. ft.



Dimensions are approximate. Floor plans may vary.