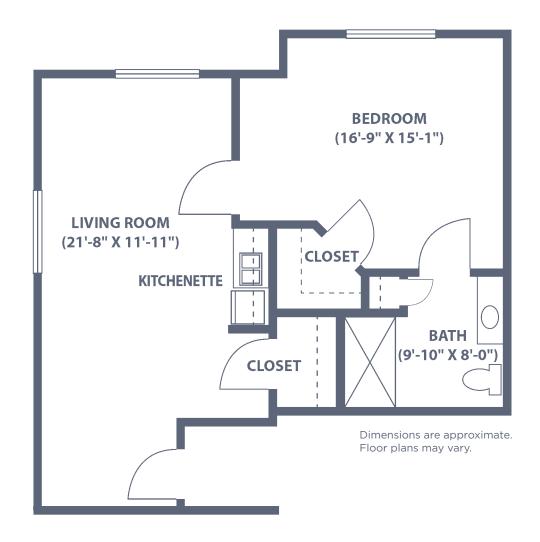

plans may vary.

# Gardens

Deluxe Studio • One Bath • 515 sq. ft.



Dimensions are approximate. Floor plans may vary.

# Gardens Model C

One Bedroom • One Bath • 505 sq. ft.



Dimensions are approximate. Floor plans may vary.

## Gardens Model D

One Bedroom • One Bath • 520 sq. ft.



Dimensions are approximate. Floor plans may vary.

# Gardens Model E

One Bedroom • One Bath • 525 sq. ft.



Dimensions are approximate. Floor plans may vary.

# Gardens Model F

One Bedroom • One Bath • 565 sq. ft.



## Gardens Model G

One Bedroom • One Bath • 565 sq. ft.



Dimensions are approximate. Floor plans may vary.

## Gardens Model H

One Bedroom • One Bath • 618 sq. ft.



## Gardens Model I

One Bedroom • One Bath • 657 sq. ft.



## Gardens Model J

One Bedroom • One Bath • 635 sq. ft.



#### Gardens Model K

One Bedroom • One Bath • 800 sq. ft.



# Gardens Model L

One Bedroom • One Bath • 820 sq. ft.



#### Gardens Model M

Two Bedroom • Two Bath • 1,150 sq. ft.



Dimensions are approximate. Floor plans may vary.