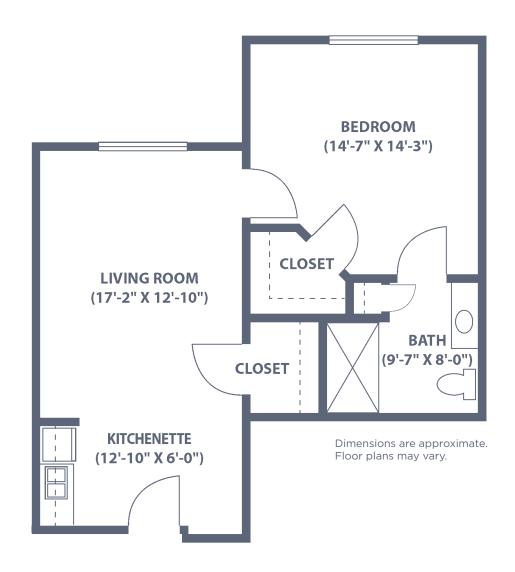

# Gardens

Studio • One Bath • 350 sq. ft.



Dimensions are approximate. Floor plans may vary.

# Gardens

Deluxe Studio • One Bath • 515 sq. ft.



Dimensions are approximate. Floor plans may vary.

# Gardens Model C

One Bedroom • One Bath • 505 sq. ft.



Dimensions are approximate. Floor plans may vary.

## Gardens Model D

One Bedroom • One Bath • 520 sq. ft.



Dimensions are approximate. Floor plans may vary.

# Gardens Model E

One Bedroom • One Bath • 525 sq. ft.



Dimensions are approximate. Floor plans may vary.

# Gardens Model F

One Bedroom • One Bath • 565 sq. ft.



## Gardens Model G

One Bedroom • One Bath • 565 sq. ft.



Dimensions are approximate. Floor plans may vary.

## Gardens Model H

One Bedroom • One Bath • 618 sq. ft.



## Gardens Model I

One Bedroom • One Bath • 657 sq. ft.



## Gardens Model J

One Bedroom • One Bath • 635 sq. ft.



#### Gardens Model K

One Bedroom • One Bath • 800 sq. ft.



# Gardens Model L

One Bedroom • One Bath • 820 sq. ft.



#### Gardens Model M

Two Bedroom • Two Bath • 1,150 sq. ft.



Dimensions are approximate. Floor plans may vary.