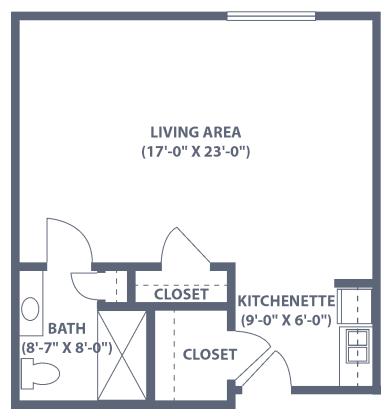

# Gardens

Deluxe Studio • One Bath • 515 sq. ft.

Dimensions are approximate. Floor plans may vary.