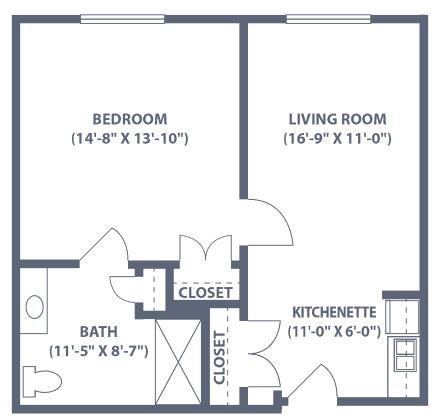

# Gardens

Studio • One Bath • 350 sq. ft.



Dimensions are approximate. Floor plans may vary.

# Gardens

Deluxe Studio • One Bath • 515 sq. ft.



Dimensions are approximate. Floor plans may vary.

# Gardens Model C

One Bedroom • One Bath • 505 sq. ft.



Dimensions are approximate. Floor plans may vary.

## Gardens Model D

One Bedroom • One Bath • 520 sq. ft.



Dimensions are approximate. Floor plans may vary.

# Gardens Model E

One Bedroom • One Bath • 525 sq. ft.



Dimensions are approximate. Floor plans may vary.

# Gardens Model F

One Bedroom • One Bath • 565 sq. ft.



## Gardens Model G

One Bedroom • One Bath • 565 sq. ft.



Dimensions are approximate. Floor plans may vary.

## Gardens Model H

One Bedroom • One Bath • 618 sq. ft.



## Gardens Model I

One Bedroom • One Bath • 657 sq. ft.



## Gardens Model J

One Bedroom • One Bath • 635 sq. ft.



#### Gardens Model K

One Bedroom • One Bath • 800 sq. ft.



# Gardens Model L

One Bedroom • One Bath • 820 sq. ft.



#### Gardens Model M

Two Bedroom • Two Bath • 1,150 sq. ft.



Dimensions are approximate. Floor plans may vary.