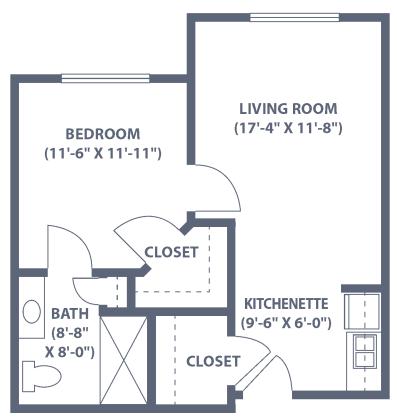

## Gardens Model D

One Bedroom • One Bath • 520 sq. ft.

Dimensions are approximate. Floor plans may vary.