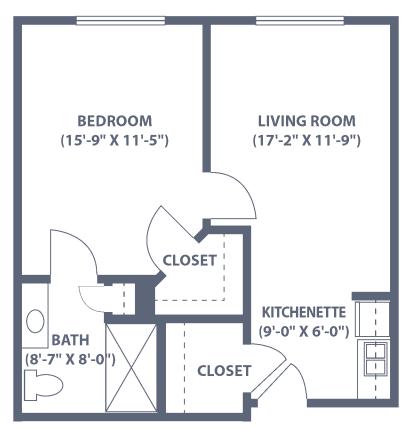

# Gardens

Studio • One Bath • 350 sq. ft.



Dimensions are approximate. Floor plans may vary.

# Gardens

Deluxe Studio • One Bath • 515 sq. ft.



Dimensions are approximate. Floor plans may vary.

# Gardens Model C

One Bedroom • One Bath • 505 sq. ft.



Dimensions are approximate. Floor plans may vary.

## Gardens Model D

One Bedroom • One Bath • 520 sq. ft.



Dimensions are approximate. Floor plans may vary.

# Gardens Model E

One Bedroom • One Bath • 525 sq. ft.



Dimensions are approximate. Floor plans may vary.

# Gardens Model F

One Bedroom • One Bath • 565 sq. ft.



## Gardens Model G

One Bedroom • One Bath • 565 sq. ft.



Dimensions are approximate. Floor plans may vary.

## Gardens Model H

One Bedroom • One Bath • 618 sq. ft.



## Gardens Model I

One Bedroom • One Bath • 657 sq. ft.



## Gardens Model J

One Bedroom • One Bath • 635 sq. ft.



#### Gardens Model K

One Bedroom • One Bath • 800 sq. ft.



# Gardens Model L

One Bedroom • One Bath • 820 sq. ft.



#### Gardens Model M

Two Bedroom • Two Bath • 1,150 sq. ft.



Dimensions are approximate. Floor plans may vary.