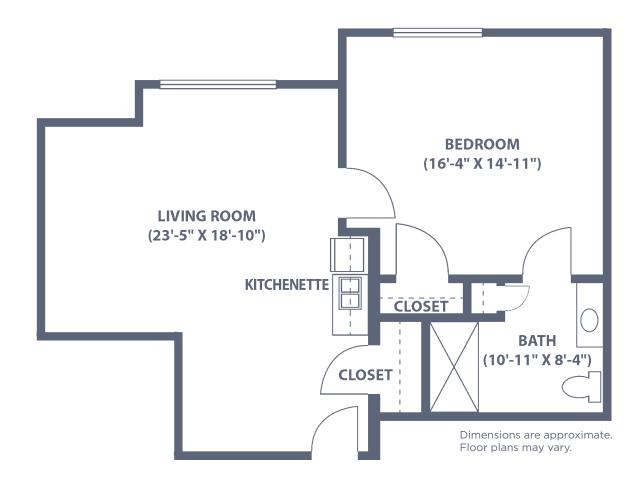

ft.



Dimensions are approximate. Floor plans may vary.

# Gardens Model C

One Bedroom • One Bath • 505 sq. ft.



Dimensions are approximate. Floor plans may vary.

## Gardens Model D

One Bedroom • One Bath • 520 sq. ft.



Dimensions are approximate. Floor plans may vary.

# Gardens Model E

One Bedroom • One Bath • 525 sq. ft.



Dimensions are approximate. Floor plans may vary.

# Gardens Model F

One Bedroom • One Bath • 565 sq. ft.



## Gardens Model G

One Bedroom • One Bath • 565 sq. ft.



Dimensions are approximate. Floor plans may vary.

## Gardens Model H

One Bedroom • One Bath • 618 sq. ft.



## Gardens Model I

One Bedroom • One Bath • 657 sq. ft.



## Gardens Model J

One Bedroom • One Bath • 635 sq. ft.



#### Gardens Model K

One Bedroom • One Bath • 800 sq. ft.



# Gardens Model L

One Bedroom • One Bath • 820 sq. ft.



#### Gardens Model M

Two Bedroom • Two Bath • 1,150 sq. ft.



Dimensions are approximate. Floor plans may vary.