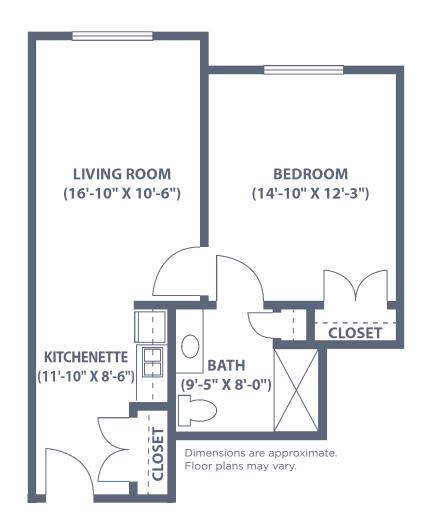

## Gardens Model G

One Bedroom • One Bath • 565 sq. ft.

Dimensions are approximate. Floor plans may vary.