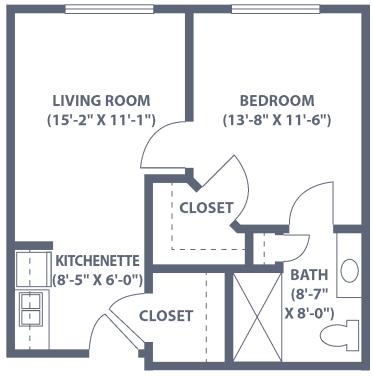

# Gardens Model C

One Bedroom • One Bath • 505 sq. ft.

Dimensions are approximate. Floor plans may vary.