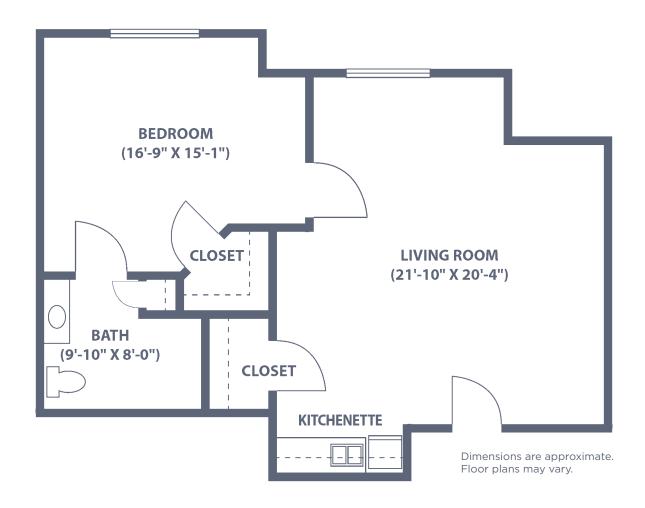

# Gardens Model C

One Bedroom • One Bath • 505 sq. ft.



Dimensions are approximate. Floor plans may vary.

## Gardens Model D

One Bedroom • One Bath • 520 sq. ft.



Dimensions are approximate. Floor plans may vary.

# Gardens Model E

One Bedroom • One Bath • 525 sq. ft.



Dimensions are approximate. Floor plans may vary.

# Gardens Model F

One Bedroom • One Bath • 565 sq. ft.



## Gardens Model G

One Bedroom • One Bath • 565 sq. ft.



Dimensions are approximate. Floor plans may vary.

## Gardens Model H

One Bedroom • One Bath • 618 sq. ft.



## Gardens Model I

One Bedroom • One Bath • 657 sq. ft.



## Gardens Model J

One Bedroom • One Bath • 635 sq. ft.



#### Gardens Model K

One Bedroom • One Bath • 800 sq. ft.



# Gardens Model L

One Bedroom • One Bath • 820 sq. ft.



#### Gardens Model M

Two Bedroom • Two Bath • 1,150 sq. ft.



Dimensions are approximate. Floor plans may vary.