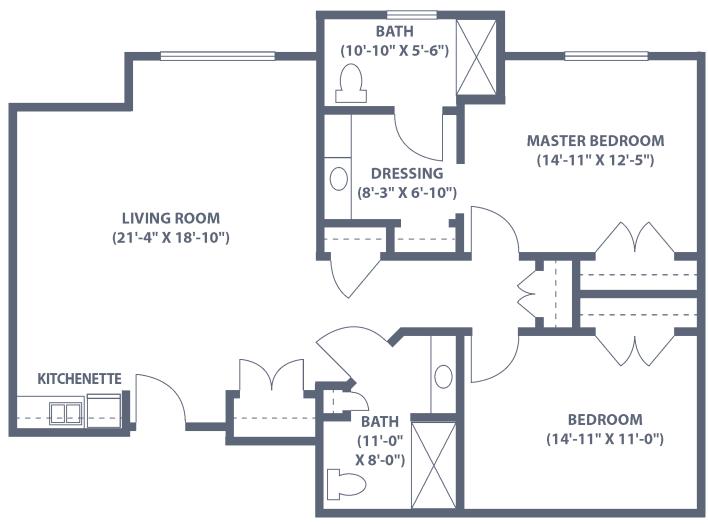

#### Gardens Model M

Two Bedroom • Two Bath • 1,150 sq. ft.

Dimensions are approximate. Floor plans may vary.